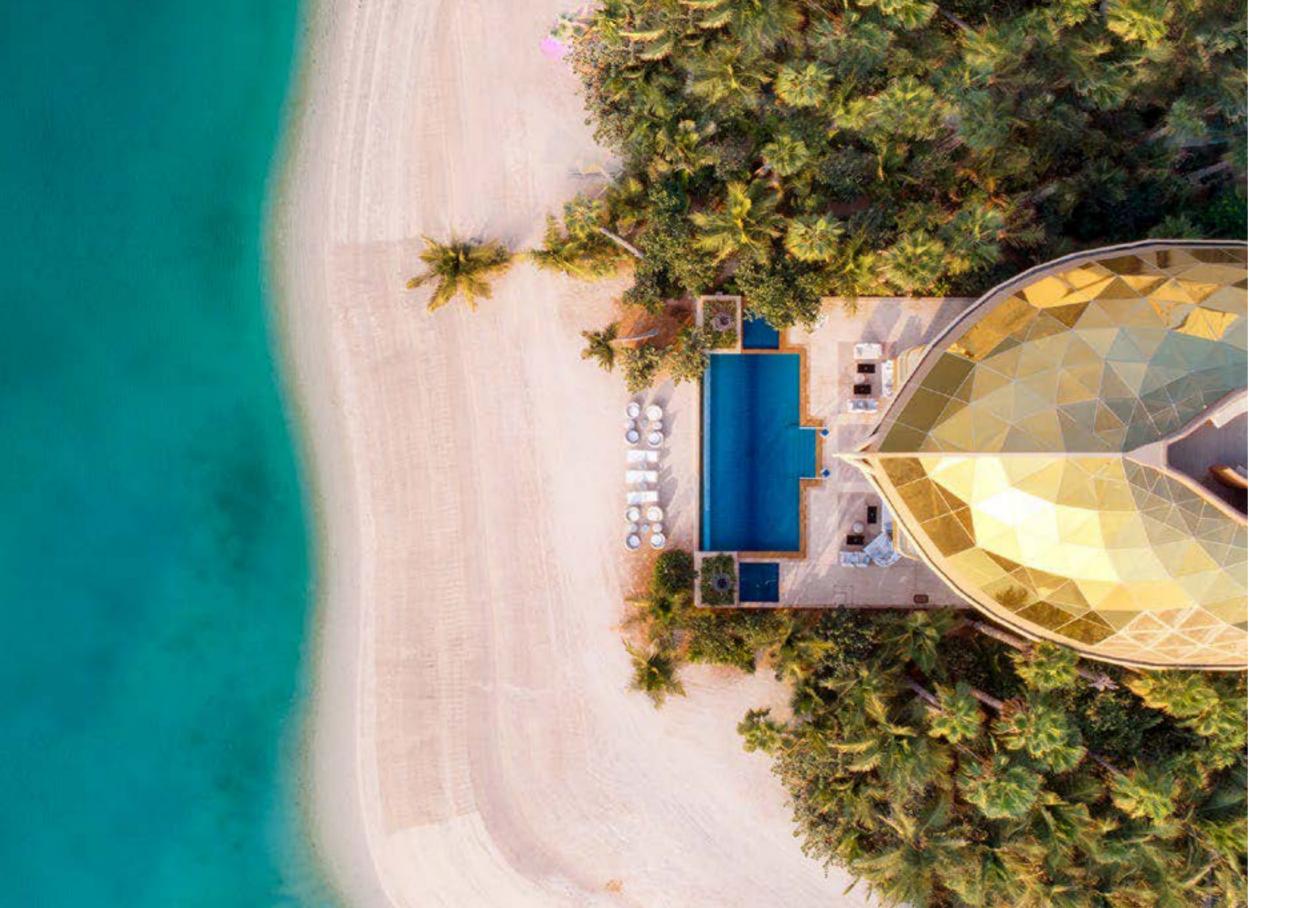

The ambience will be refined and exclusive, with carefully curated events exclusive to the residents. Each estate is a fairytale Maldivian castle offering enchanting sea views.

Influenced by the Swedish architecture and lifestyle, the Palaces o er 6 floors enveloped in a private, secluded exotic garden with the surrounding unspoiled beach, 7 bedrooms, a sauna and a snow room and a grand reception room with a striking wall of windows on the top floor offering mesmerising views of the seascape and the islands.

Ground Floor Area: 363 sq.m | 3,907 sq.ft

Terrace | Outdoor Lounge Area | Infinity Swimming Pool | Kids' Pool | Jacuzzi | Private Beach | Private Garden | Guest Bedroom | En-suite Bathroom | Guest Toilet | Living Room & Dining Room | Serving Kitchen Elevator | Double Staircases