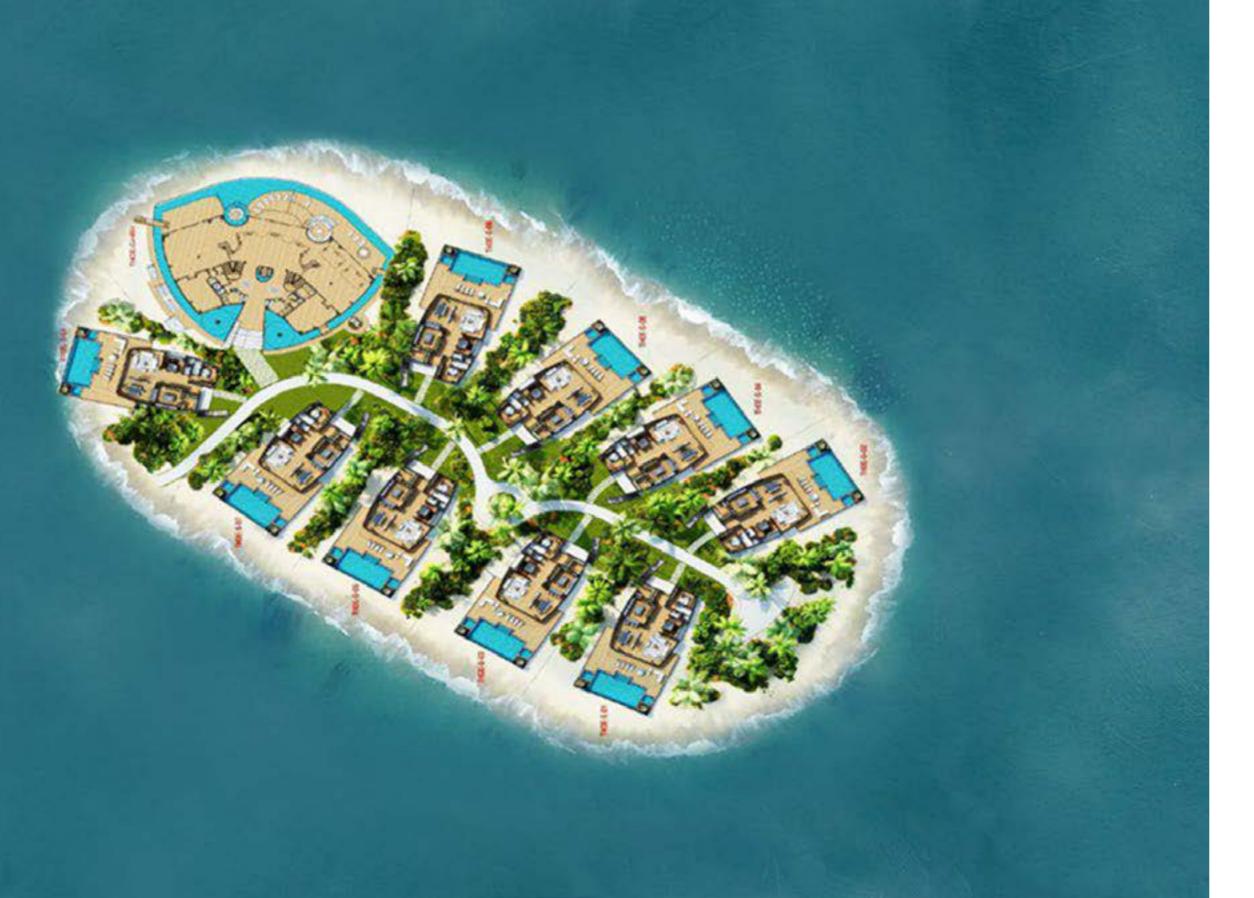

# A kingdom of second homes

With just 10 extraordinary beachfront palaces, each with their own private white sandy beach and exotic lush gardens, Sweden Island offers the ultimate privacy and relaxation in palatial settings.

The ambience will be refined and exclusive, with carefully curated events exclusive to the residents. Each estate is a fairytale Maldivian castle offering enchanting sea views.

Influenced by the Swedish architecture and lifestyle, the Palaces o er 6 floors enveloped in a private, secluded exotic garden with the surrounding unspoiled beach, 7 bedrooms, a sauna and a snow room and a grand reception room with a striking wall of windows on the top floor offering mesmerising views of the seascape and the islands.