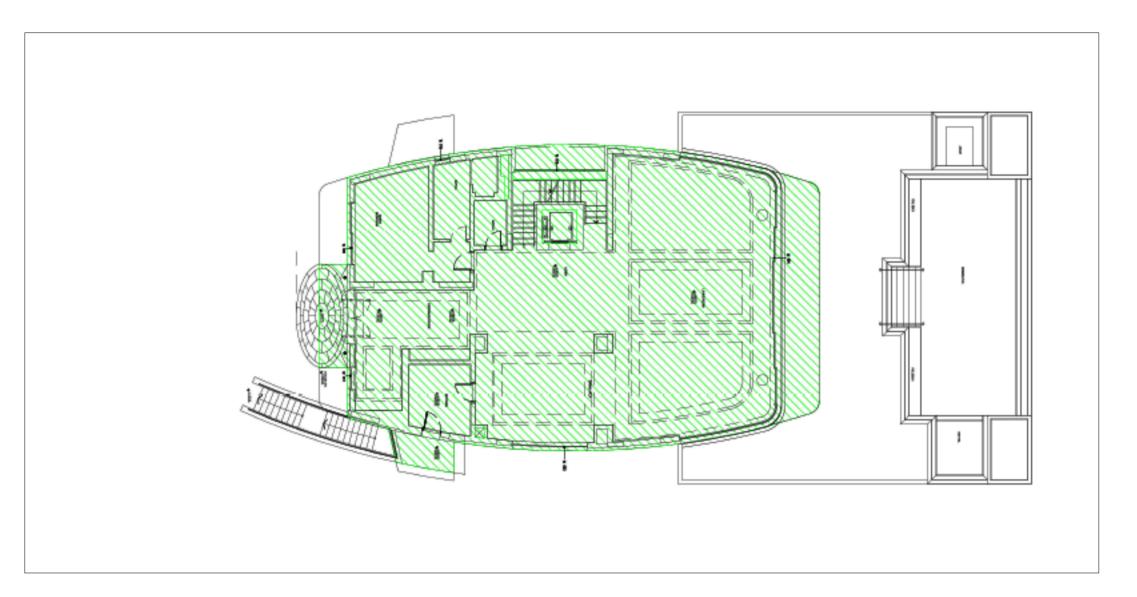

Party & Chill out full floor | Guests Capacity 300 | Floor to Ceiling Windows | Vaulted Ceiling | Design Inspired by Swedish Viking Vessel 360\* Views | Pantry | Guest Bathroom | Elevator | Double Staircases | Access to Roof Deck

Roof Deck Area: 77 sq.m | 827 sq.ft

360\* Views | Outdoor Majilis | Wooden Floors | Vessel Hull Shaped Deck

SWEDEN BEACH PALACE SWEDEN BEACH PALACE

SWEDEN BEACH PALACE
SWEDEN BEACH PALACE

SWEDEN BEACH PALACE