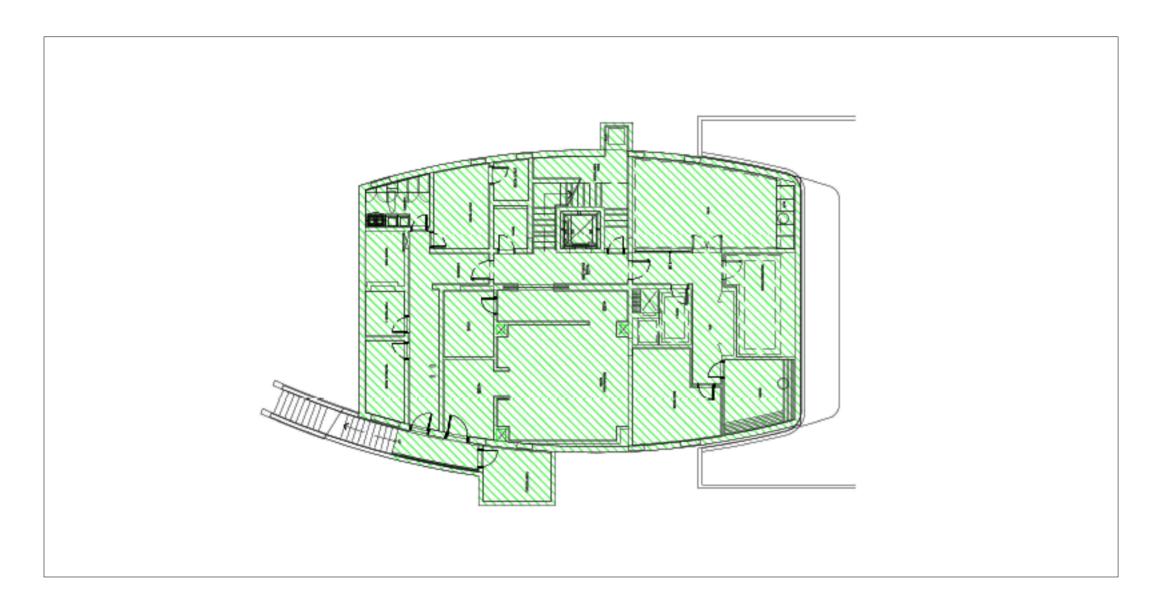

3 0 0

Mezzanine Floor Area: 381 sq.m | 4,097 sq.ft

Bedroom 2 | En-suite Lounge Area & Bathroom & Walk-in Closet & Viewing Deck | Bedroom 3 | En-suite Bathroom & Walk-in Closet & Viewing Deck | Bedroom 4 | En-suite Bathroom & Walk-in Closet & Viewing Deck | Bedroom 5 | En-suite Bathroom & Walk-in Closet & Viewing Deck | Lounge Area | Elevator | Double Staircases

First Floor Area: 362 sq.m | 3,899 sq.ft

Master Bedroom | En-suite Lounge Area & Bathroom & 2 Walk-in Closets & Jacuzzi & Viewing Deck | Bedroom 7 | En-suite Bathroom & Walk-in Closet & Viewing Deck | Lounge Area | Elevator | Double Staircases 6 6 6