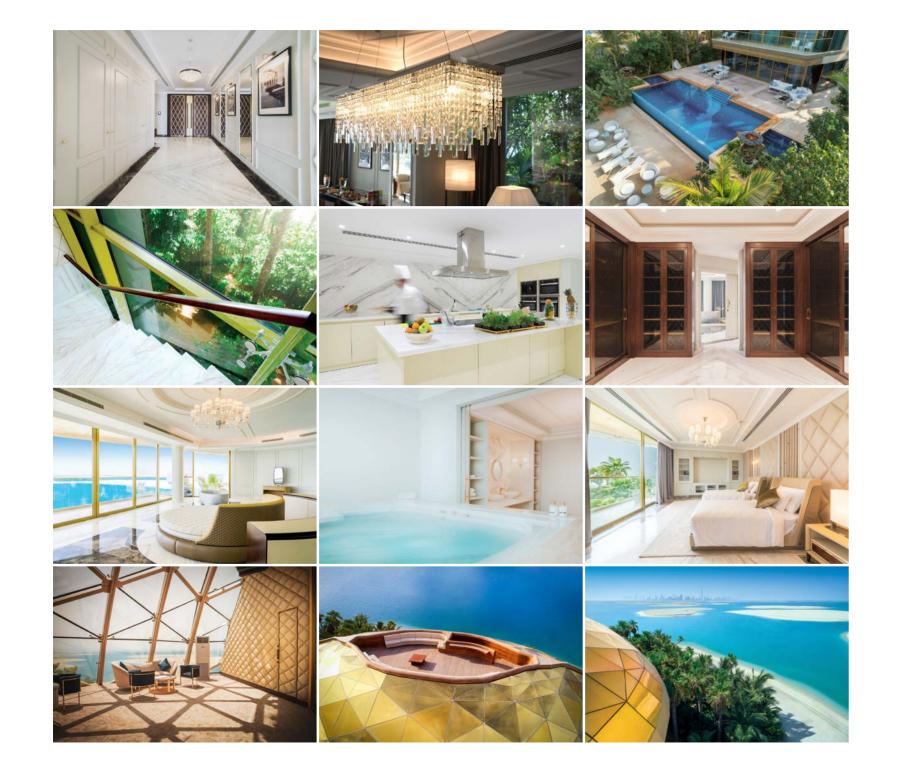

The ambience will be refined and exclusive, with carefully curated events exclusive to the residents. Each estate is a fairytale Maldivian castle offering enchanting sea views.

Influenced by the Swedish architecture and lifestyle, the Palaces o er 6 floors enveloped in a private, secluded exotic garden with the surrounding unspoiled beach, 7 bedrooms, a sauna and a snow room and a grand reception room with a striking wall of windows on the top floor offering mesmerising views of the seascape and the islands.

## PALACE FEATURES

**GARDENS** 

ROOF DECK & 360° VIEWS

MATERIALS SOURCED FROM EUROPE

7 BEDROOMS

SNOW AND SAUNA ROOMS

**CORAL REEFS** & OCEAN

BENTLEY **FURNISHED BY** BENTLEY HOME

1 0 0 0 0 0

Lower Ground Floor Area: 349 sq.m | 3,753 sq.ft Total Built-up Area: 1,927.17 sq.m | 20,743 sq.ft Total Plot Area: tbc sq.m | tbc sq.ft

Gym | Massage Room | Sauna | Snow Room | Gym Bathroom | Chef Kitchen | Storage Rooms | Staff Q uarter

Ground Floor Area: 363 sq.m | 3,907 sq.ft

Terrace | Outdoor Lounge Area | Infinity Swimming Pool | Kids' Pool | Jacuzzi | Private Beach | Private Garden | Guest Bedroom | En-suite Bathroom | Guest Toilet | Living Room & Dining Room | Serving Kitchen Elevator | Double Staircases

3 0 0

Mezzanine Floor Area: 381 sq.m | 4,097 sq.ft

Bedroom 2 | En-suite Lounge Area & Bathroom & Walk-in Closet & Viewing Deck | Bedroom 3 | En-suite Bathroom & Walk-in Closet & Viewing Deck | Bedroom 4 | En-suite Bathroom & Walk-in Closet & Viewing Deck | Bedroom 5 | En-suite Bathroom & Walk-in Closet & Viewing Deck | Lounge Area | Elevator | Double Staircases

First Floor Area: 362 sq.m | 3,899 sq.ft

Master Bedroom | En-suite Lounge Area & Bathroom & 2 Walk-in Closets & Jacuzzi & Viewing Deck | Bedroom 7 | En-suite Bathroom & Walk-in Closet & Viewing Deck | Lounge Area | Elevator | Double Staircases 6 6 6

Party & Chill out full floor | Guests Capacity 300 | Floor to Ceiling Windows | Vaulted Ceiling | Design Inspired by Swedish Viking Vessel 360\* Views | Pantry | Guest Bathroom | Elevator | Double Staircases | Access to Roof Deck

Roof Deck Area: 77 sq.m | 827 sq.ft

360\* Views | Outdoor Majilis | Wooden Floors | Vessel Hull Shaped Deck

SWEDEN BEACH PALACE SWEDEN BEACH PALACE

SWEDEN BEACH PALACE
SWEDEN BEACH PALACE

SWEDEN BEACH PALACE