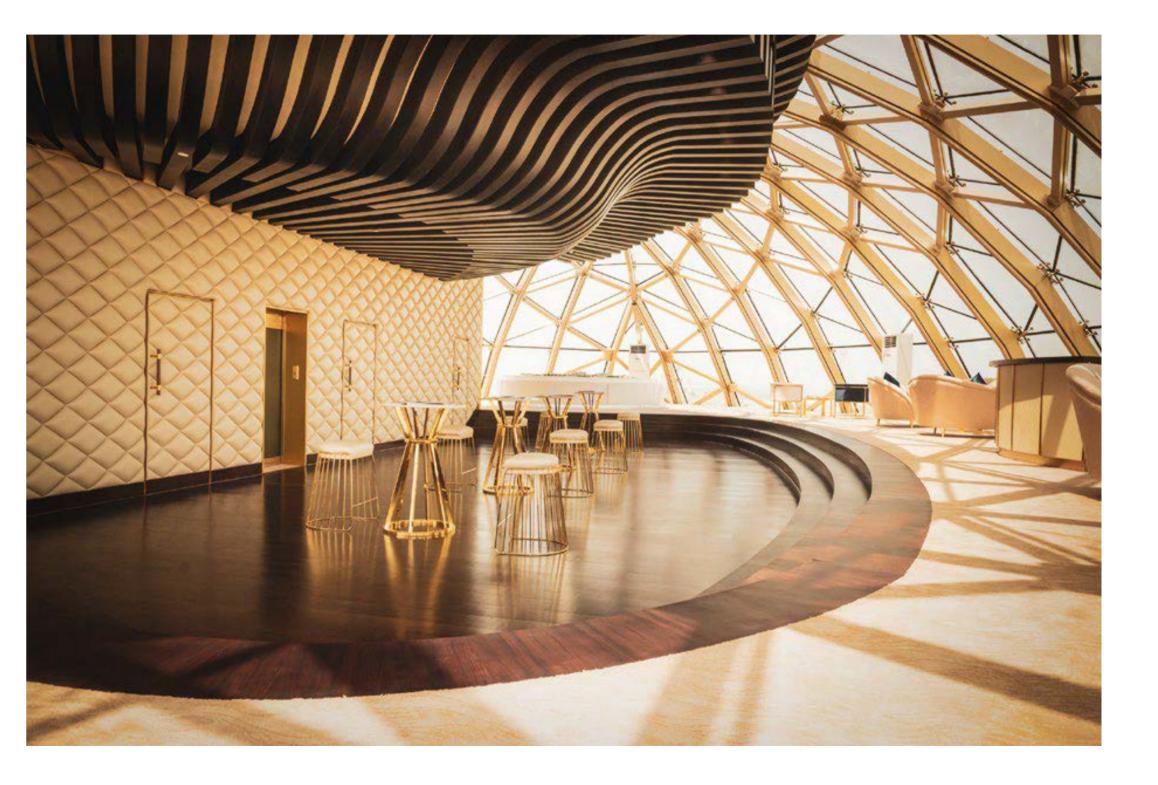

Party & Chill out full floor | Guests Capacity 300 | Floor to Ceiling Windows | Vaulted Ceiling | Design Inspired by Swedish Viking Vessel 360\* Views | Pantry | Guest Bathroom | Elevator | Double Staircases | Access to Roof Deck

Roof Deck Area: 77 sq.m | 827 sq.ft

360\* Views | Outdoor Majilis | Wooden Floors | Vessel Hull Shaped Deck

SWEDEN BEACH PALACE SWEDEN BEACH PALACE

SWEDEN BEACH PALACE
SWEDEN BEACH PALACE

SWEDEN BEACH PALACE