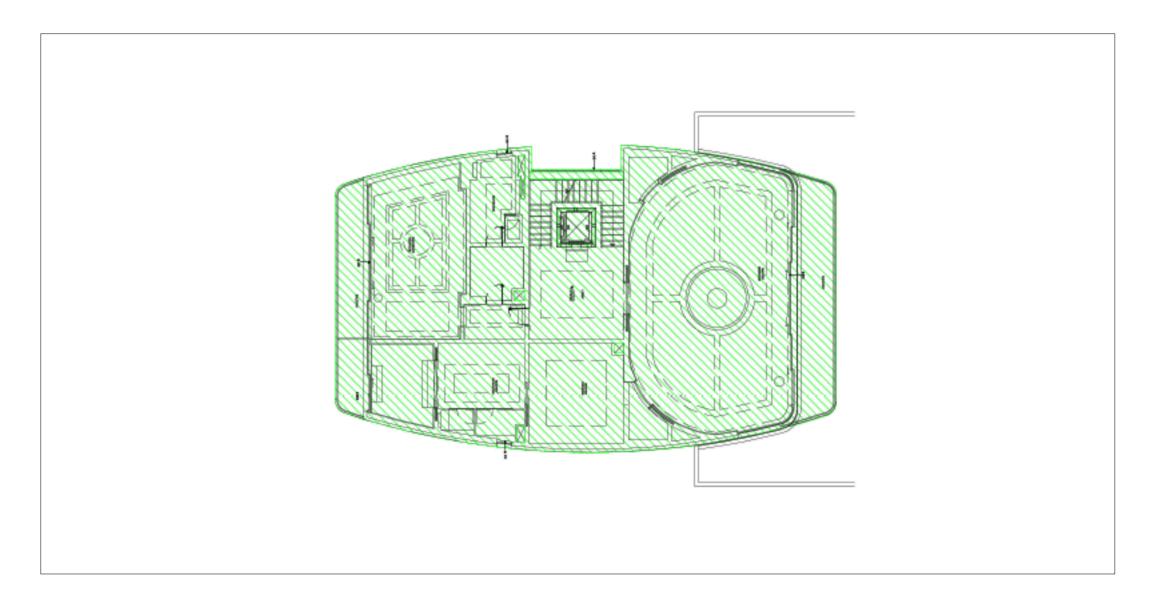

1 0 0 0 0 0

Lower Ground Floor Area: 349 sq.m | 3,753 sq.ft Total Built-up Area: 1,927.17 sq.m | 20,743 sq.ft Total Plot Area: tbc sq.m | tbc sq.ft

Gym | Massage Room | Sauna | Snow Room | Gym Bathroom | Chef Kitchen | Storage Rooms | Staff Q uarter

Ground Floor Area: 363 sq.m | 3,907 sq.ft

Terrace | Outdoor Lounge Area | Infinity Swimming Pool | Kids' Pool | Jacuzzi | Private Beach | Private Garden | Guest Bedroom | En-suite Bathroom | Guest Toilet | Living Room & Dining Room | Serving Kitchen Elevator | Double Staircases

3 0 0

Mezzanine Floor Area: 381 sq.m | 4,097 sq.ft

Bedroom 2 | En-suite Lounge Area & Bathroom & Walk-in Closet & Viewing Deck | Bedroom 3 | En-suite Bathroom & Walk-in Closet & Viewing Deck | Bedroom 4 | En-suite Bathroom & Walk-in Closet & Viewing Deck | Bedroom 5 | En-suite Bathroom & Walk-in Closet & Viewing Deck | Lounge Area | Elevator | Double Staircases

First Floor Area: 362 sq.m | 3,899 sq.ft

Master Bedroom | En-suite Lounge Area & Bathroom & 2 Walk-in Closets & Jacuzzi & Viewing Deck | Bedroom 7 | En-suite Bathroom & Walk-in Closet & Viewing Deck | Lounge Area | Elevator | Double Staircases 6 6 6