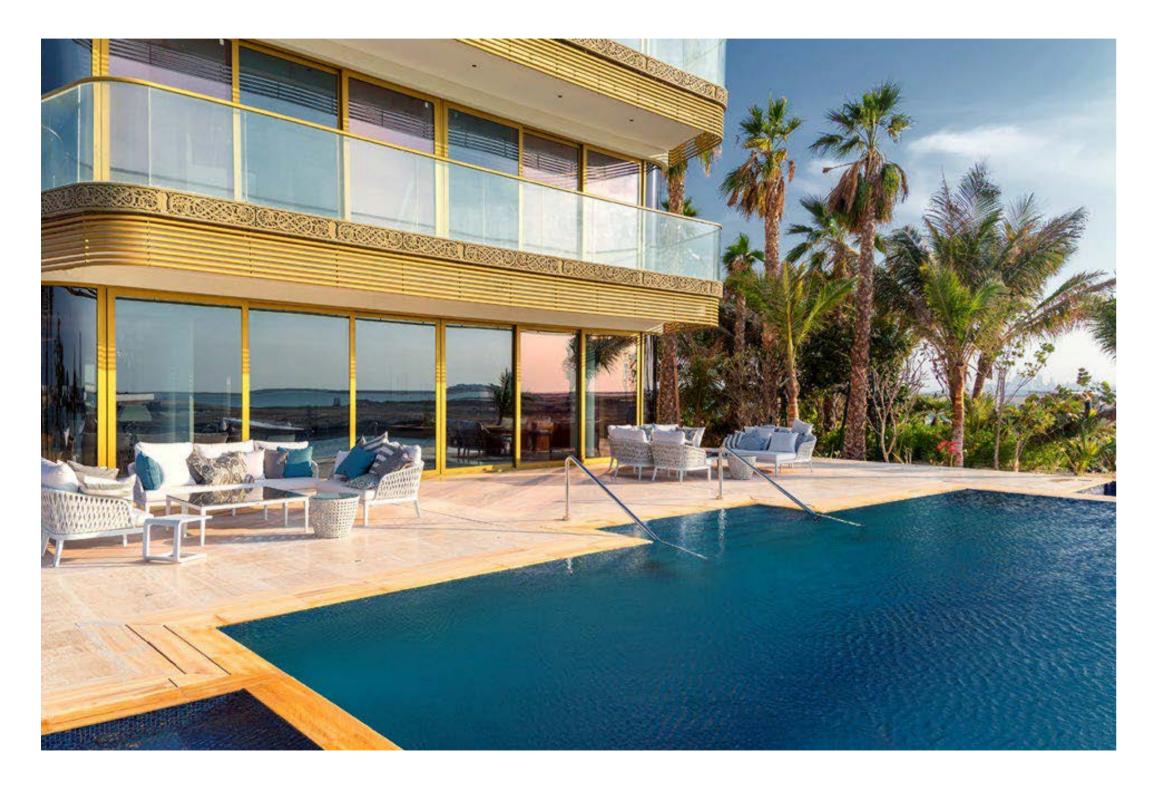

The ambience will be refined and exclusive, with carefully curated events exclusive to the residents. Each estate is a fairytale Maldivian castle offering enchanting sea views.

Influenced by the Swedish architecture and lifestyle, the Palaces o er 6 floors enveloped in a private, secluded exotic garden with the surrounding unspoiled beach, 7 bedrooms, a sauna and a snow room and a grand reception room with a striking wall of windows on the top floor offering mesmerising views of the seascape and the islands.

## PALACE FEATURES

**GARDENS** 

ROOF DECK & 360° VIEWS

MATERIALS SOURCED FROM EUROPE

7 BEDROOMS

SNOW AND SAUNA ROOMS

**CORAL REEFS** & OCEAN

BENTLEY **FURNISHED BY** BENTLEY HOME

Ground Floor Area: 363 sq.m | 3,907 sq.ft

Terrace | Outdoor Lounge Area | Infinity Swimming Pool | Kids' Pool | Jacuzzi | Private Beach | Private Garden | Guest Bedroom | En-suite Bathroom | Guest Toilet | Living Room & Dining Room | Serving Kitchen Elevator | Double Staircases