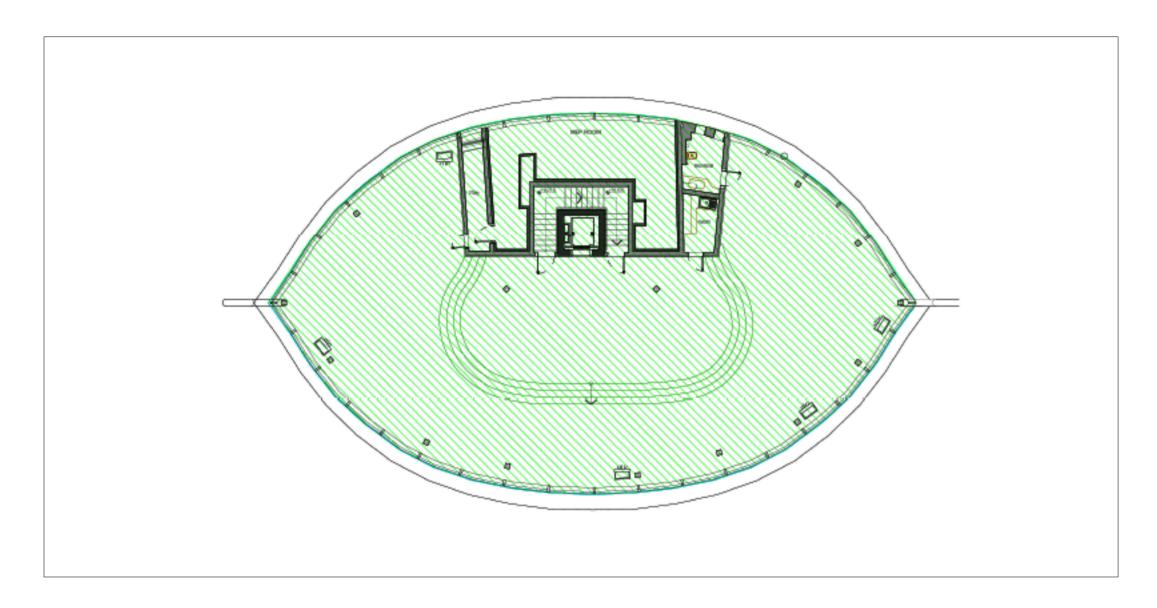

Party & Chill out full floor | Guests Capacity 300 | Floor to Ceiling Windows | Vaulted Ceiling | Design Inspired by Swedish Viking Vessel 360\* Views | Pantry | Guest Bathroom | Elevator | Double Staircases | Access to Roof Deck