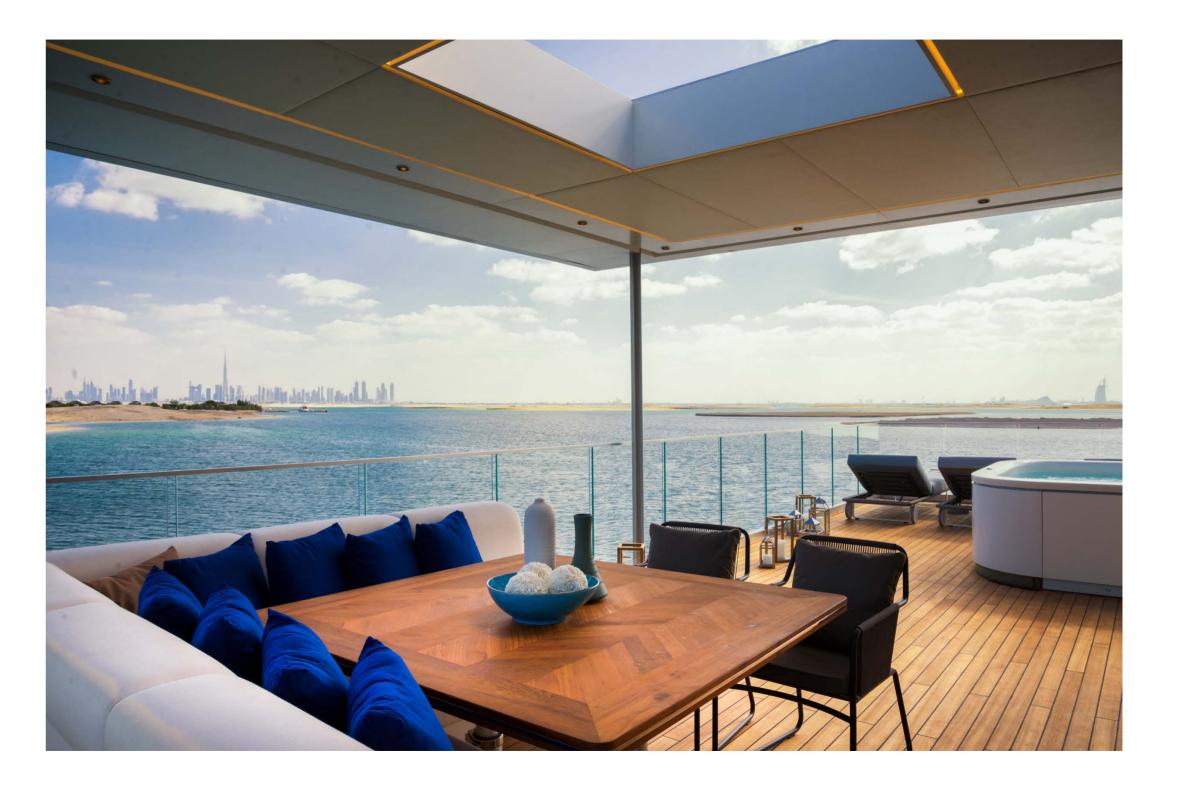

Lounge Area & Dining Area | Jacuzzi | Sunbathing Area | Translucent Fence Panels | Kitchenette | Storage Sea Views | Guest Toilet