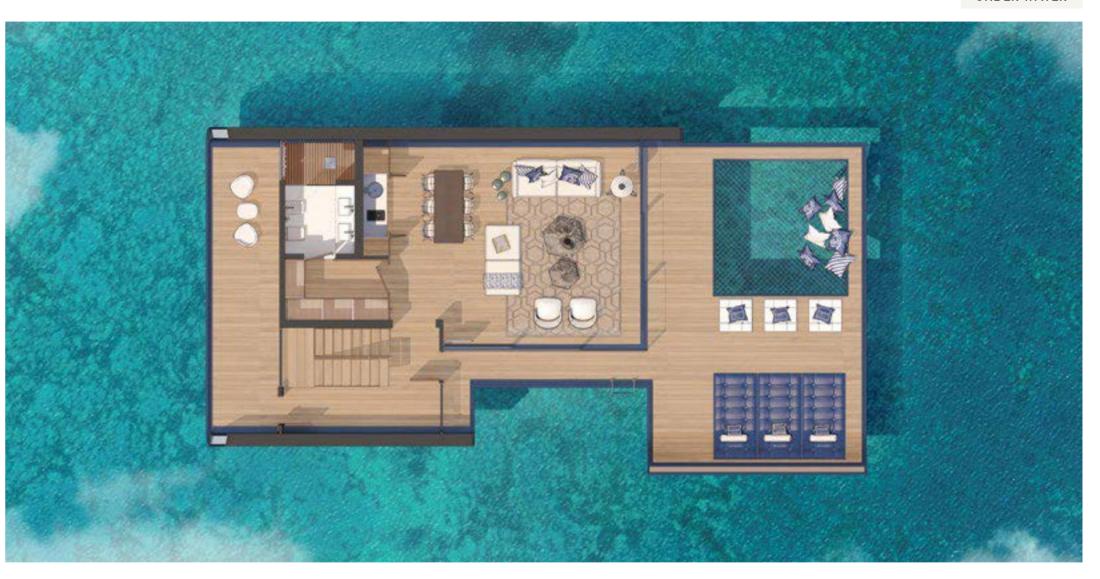

#### THE FLOATING SEAHORSE - 3 LEVELS

UPPER LEVEL
SEA LEVEL

UNDER WATER

Upper Level Total Floor Area: 140 sq.m | 1,507 sq.ft
Upper Level Indoor Area: tbc sq.m | tbc sq.ft
Upper Level Outdoor Area: tbc sq.m | tbc sq.ft

Lounge Area & Dining Area | Jacuzzi | Sunbathing Area | Translucent Fence Panels | Kitchenette | Storage Sea Views | Guest Toilet