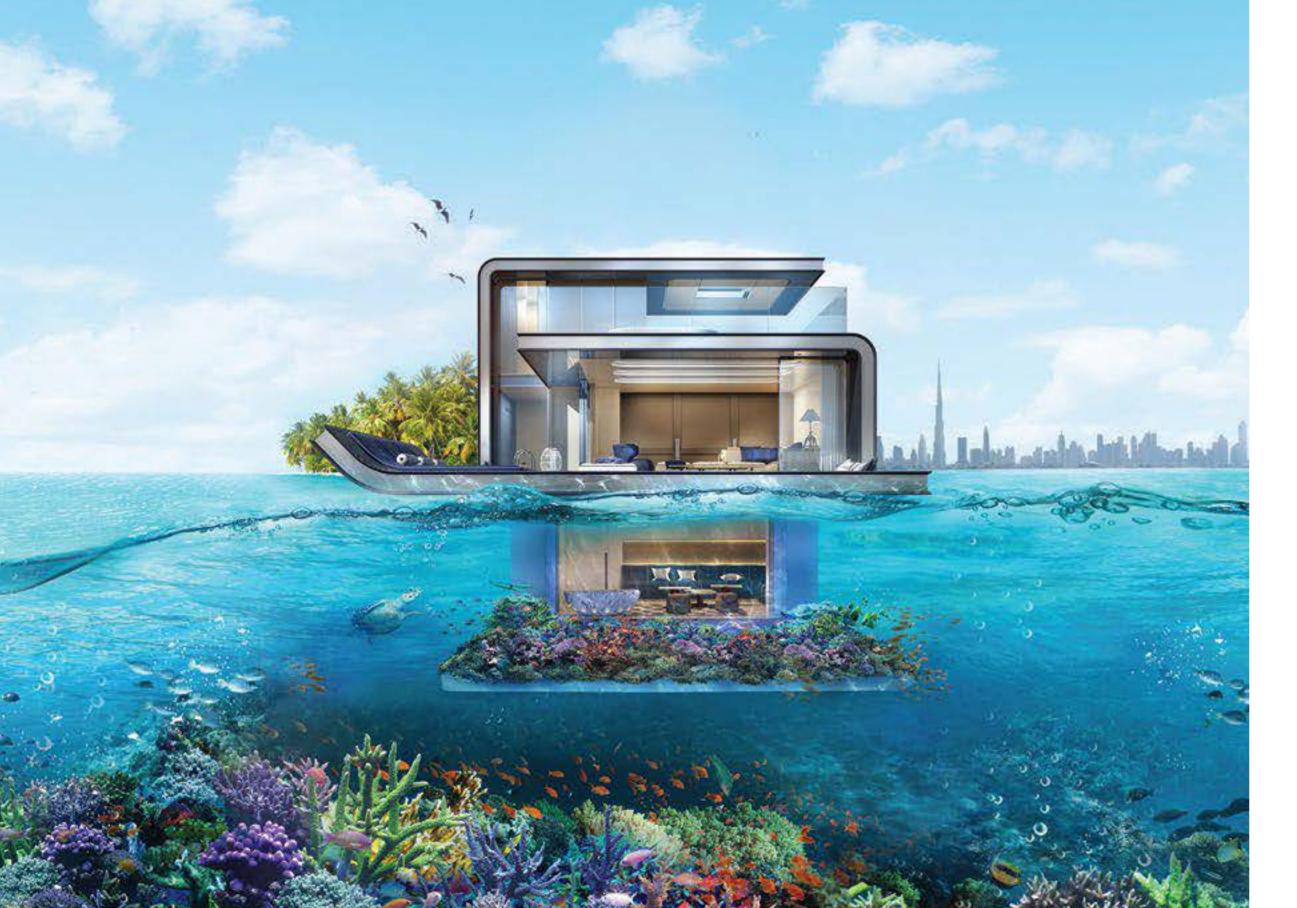

UPPER LEVEL

SEA LEVEL

UNDER WATER

THE FLOATING SEAHORSE - 3 LEVELS

UPPER LEVEL

SEA LEVEL

UNDER WATER

Underwater Floor Total Area: 141 sq.m | 1,518 sq.ft
Underwater Indoor Area: 80 sq.m | 861 sq.ft
Coral Reefs Gardens Area: 61 sq.m | 657 sq.ft
Underwater Double Glazing Area: 25 sq.m | 269 sq.ft

Bedroom 1 & En-suite Coral Reefs Garden | Bathroom 1 | Bedroom 2 & En-suite Coral Reefs Garden & En-suite Bathroom Kitchenette | Storage | Marine Life Views

Sea Level Total Floor Area: 151.9 sq.m | 1,636 sq.ft Sea Level Indoor Area: 76 sq.m | 818 sq.ft Sea Level Outdoor Area: 76 sq.m | 818 sq.ft

Living Room & Dining Room | En-suite Sea Level deck | Floor to Ceiling sliding doors | Kitchenette | Storage King Size Hammock over the Water | Sea Views

#### THE FLOATING SEAHORSE - 3 LEVELS

UPPER LEVEL
SEA LEVEL

UNDER WATER

Upper Level Total Floor Area: 140 sq.m | 1,507 sq.ft
Upper Level Indoor Area: tbc sq.m | tbc sq.ft
Upper Level Outdoor Area: tbc sq.m | tbc sq.ft

Lounge Area & Dining Area | Jacuzzi | Sunbathing Area | Translucent Fence Panels | Kitchenette | Storage Sea Views | Guest Toilet