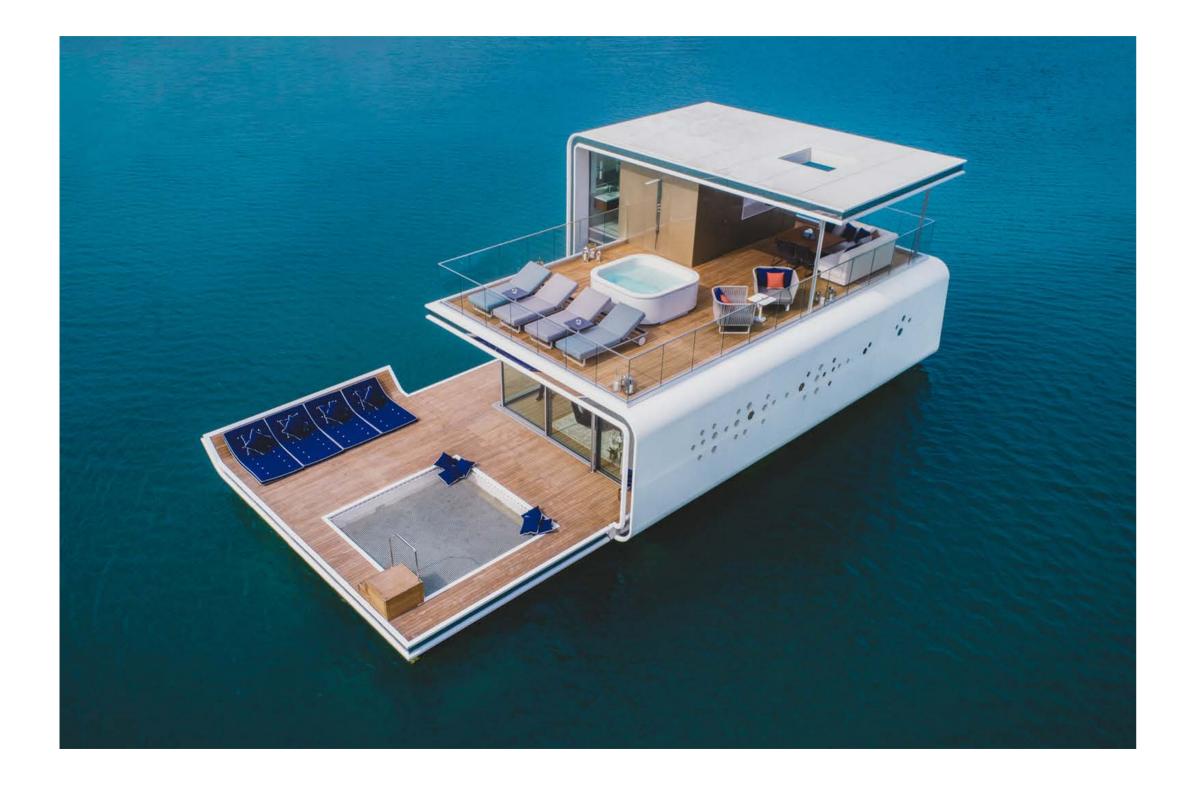

## A Destination Beyond Imagination

A feat of innovation achieved by a marriage of engineering and imagination, The Floating Seahorse villas are an epitome of timeless design and craftsmanship spread across three levels including a spectacular underwater floor.

UPPER LEVEL

SEA LEVEL

UNDER WATER

THE FLOATING SEAHORSE - 3 LEVELS

UPPER LEVEL

SEA LEVEL

UNDER WATER

Underwater Floor Total Area: 141 sq.m | 1,518 sq.ft
Underwater Indoor Area: 80 sq.m | 861 sq.ft
Coral Reefs Gardens Area: 61 sq.m | 657 sq.ft
Underwater Double Glazing Area: 25 sq.m | 269 sq.ft

Bedroom 1 & En-suite Coral Reefs Garden | Bathroom 1 | Bedroom 2 & En-suite Coral Reefs Garden & En-suite Bathroom Kitchenette | Storage | Marine Life Views

Sea Level Total Floor Area: 151.9 sq.m | 1,636 sq.ft Sea Level Indoor Area: 76 sq.m | 818 sq.ft Sea Level Outdoor Area: 76 sq.m | 818 sq.ft

Living Room & Dining Room | En-suite Sea Level deck | Floor to Ceiling sliding doors | Kitchenette | Storage King Size Hammock over the Water | Sea Views

#### THE FLOATING SEAHORSE - 3 LEVELS

UPPER LEVEL
SEA LEVEL

UNDER WATER

Upper Level Total Floor Area: 140 sq.m | 1,507 sq.ft
Upper Level Indoor Area: tbc sq.m | tbc sq.ft
Upper Level Outdoor Area: tbc sq.m | tbc sq.ft

Lounge Area & Dining Area | Jacuzzi | Sunbathing Area | Translucent Fence Panels | Kitchenette | Storage Sea Views | Guest Toilet