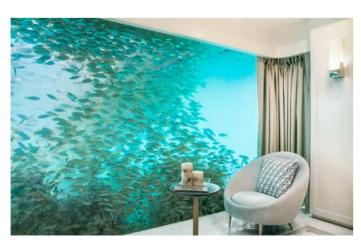

UPPER LEVEL

SEA LEVEL

UNDER WATER

THE FLOATING SEAHORSE - 3 LEVELS

UPPER LEVEL

SEA LEVEL

UNDER WATER

Underwater Floor Total Area: 141 sq.m | 1,518 sq.ft
Underwater Indoor Area: 80 sq.m | 861 sq.ft
Coral Reefs Gardens Area: 61 sq.m | 657 sq.ft
Underwater Double Glazing Area: 25 sq.m | 269 sq.ft

Bedroom 1 & En-suite Coral Reefs Garden | Bathroom 1 | Bedroom 2 & En-suite Coral Reefs Garden & En-suite Bathroom Kitchenette | Storage | Marine Life Views

Sea Level Total Floor Area: 151.9 sq.m | 1,636 sq.ft Sea Level Indoor Area: 76 sq.m | 818 sq.ft Sea Level Outdoor Area: 76 sq.m | 818 sq.ft