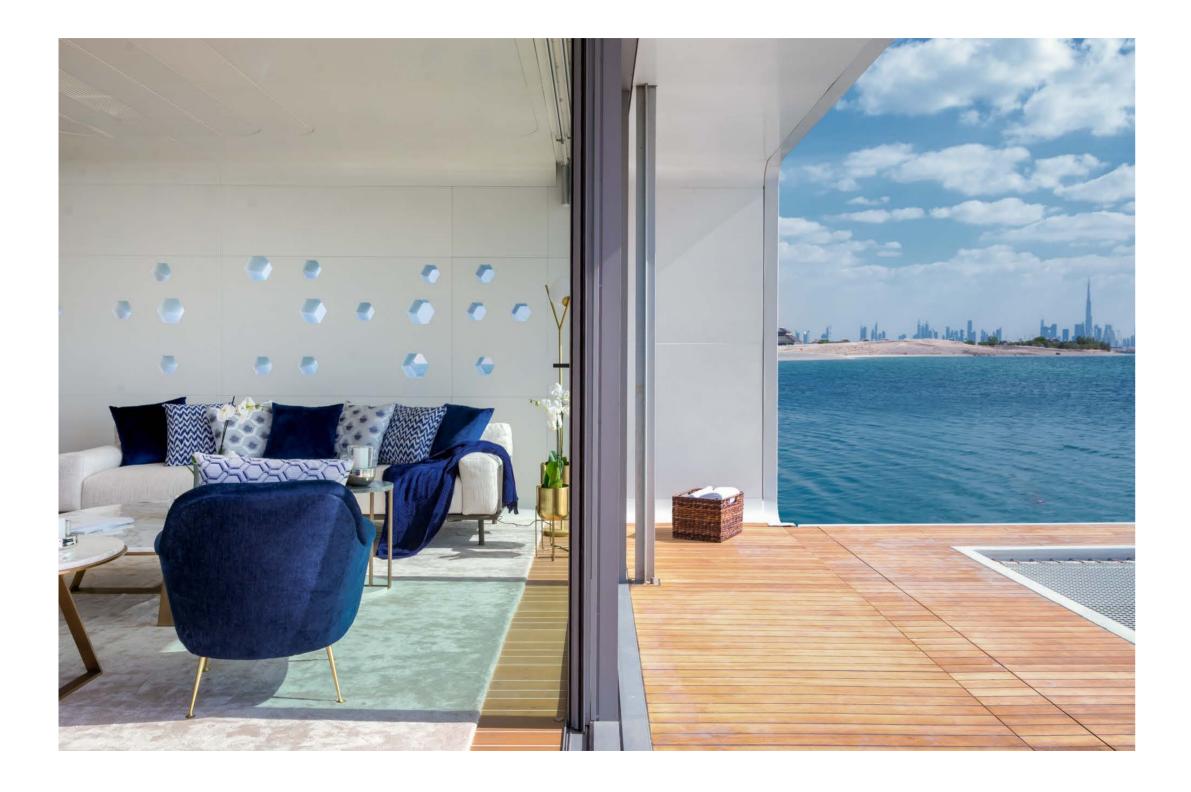

Living Room & Dining Room | En-suite Sea Level deck | Floor to Ceiling sliding doors | Kitchenette | Storage King Size Hammock over the Water | Sea Views