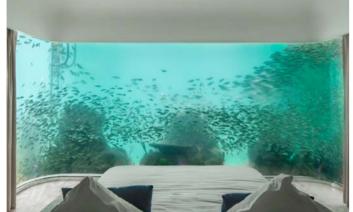

UPPER LEVEL

SEA LEVEL

UNDER WATER

THE FLOATING SEAHORSE - 3 LEVELS

UPPER LEVEL

SEA LEVEL

UNDER WATER

Underwater Floor Total Area: 141 sq.m | 1,518 sq.ft
Underwater Indoor Area: 80 sq.m | 861 sq.ft
Coral Reefs Gardens Area: 61 sq.m | 657 sq.ft
Underwater Double Glazing Area: 25 sq.m | 269 sq.ft

Bedroom 1 & En-suite Coral Reefs Garden | Bathroom 1 | Bedroom 2 & En-suite Coral Reefs Garden & En-suite Bathroom Kitchenette | Storage | Marine Life Views

Sea Level Total Floor Area: 151.9 sq.m | 1,636 sq.ft Sea Level Indoor Area: 76 sq.m | 818 sq.ft Sea Level Outdoor Area: 76 sq.m | 818 sq.ft