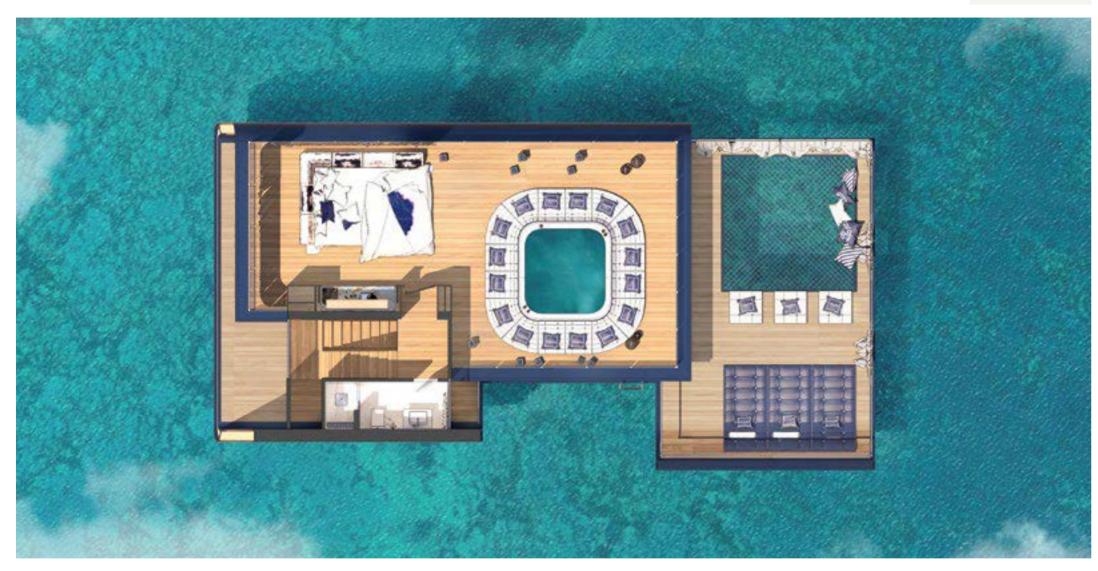

#### THE FLOATING SEAHORSE - 3 LEVELS

UPPER LEVEL
SEA LEVEL

UNDER WATER

Upper Level Total Floor Area: 140 sq.m | 1,507 sq.ft
Upper Level Indoor Area: tbc sq.m | tbc sq.ft
Upper Level Outdoor Area: tbc sq.m | tbc sq.ft

Lounge Area & Dining Area | Jacuzzi | Sunbathing Area | Translucent Fence Panels | Kitchenette | Storage Sea Views | Guest Toilet