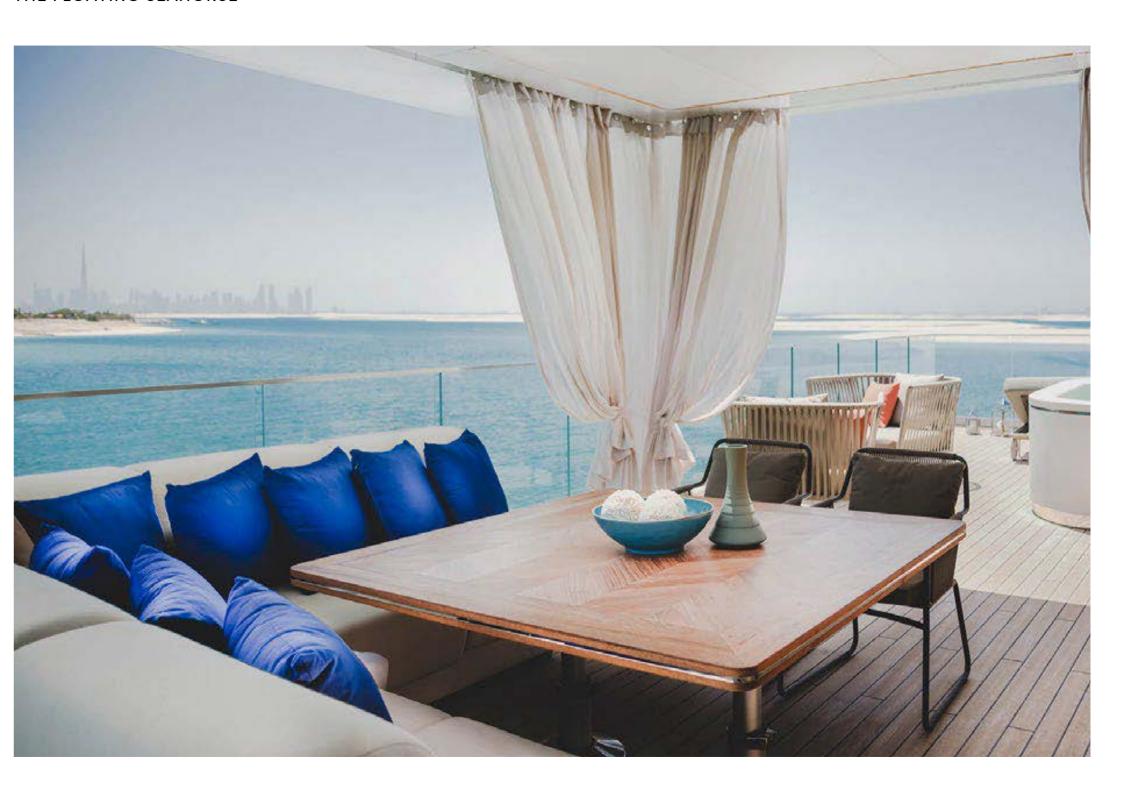

Living Room & Dining Room | En-suite Sea Level deck | Floor to Ceiling sliding doors | Kitchenette | Storage King Size Hammock over the Water | Sea Views

Lounge Area & Dining Area | Jacuzzi | Sunbathing Area | Translucent Fence Panels | Kitchenette | Storage Sea Views | Guest Toilet