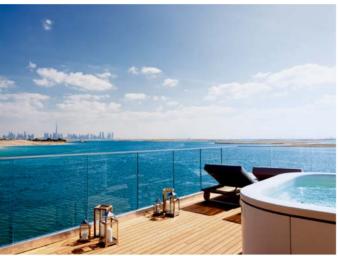

Lounge Area & Dining Area | Jacuzzi | Sunbathing Area | Translucent Fence Panels | Kitchenette | Storage Sea Views | Guest Toilet