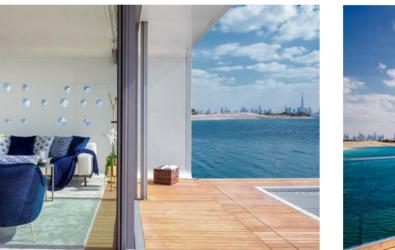

Bedroom 1 & En-suite Coral Reefs Garden | Bathroom 1 | Bedroom 2 & En-suite Coral Reefs Garden & En-suite Bathroom Kitchenette | Storage | Marine Life Views

Sea Level Total Floor Area: 151.9 sq.m | 1,636 sq.ft Sea Level Indoor Area: 76 sq.m | 818 sq.ft Sea Level Outdoor Area: 76 sq.m | 818 sq.ft

Living Room & Dining Room | En-suite Sea Level deck | Floor to Ceiling sliding doors | Kitchenette | Storage King Size Hammock over the Water | Sea Views