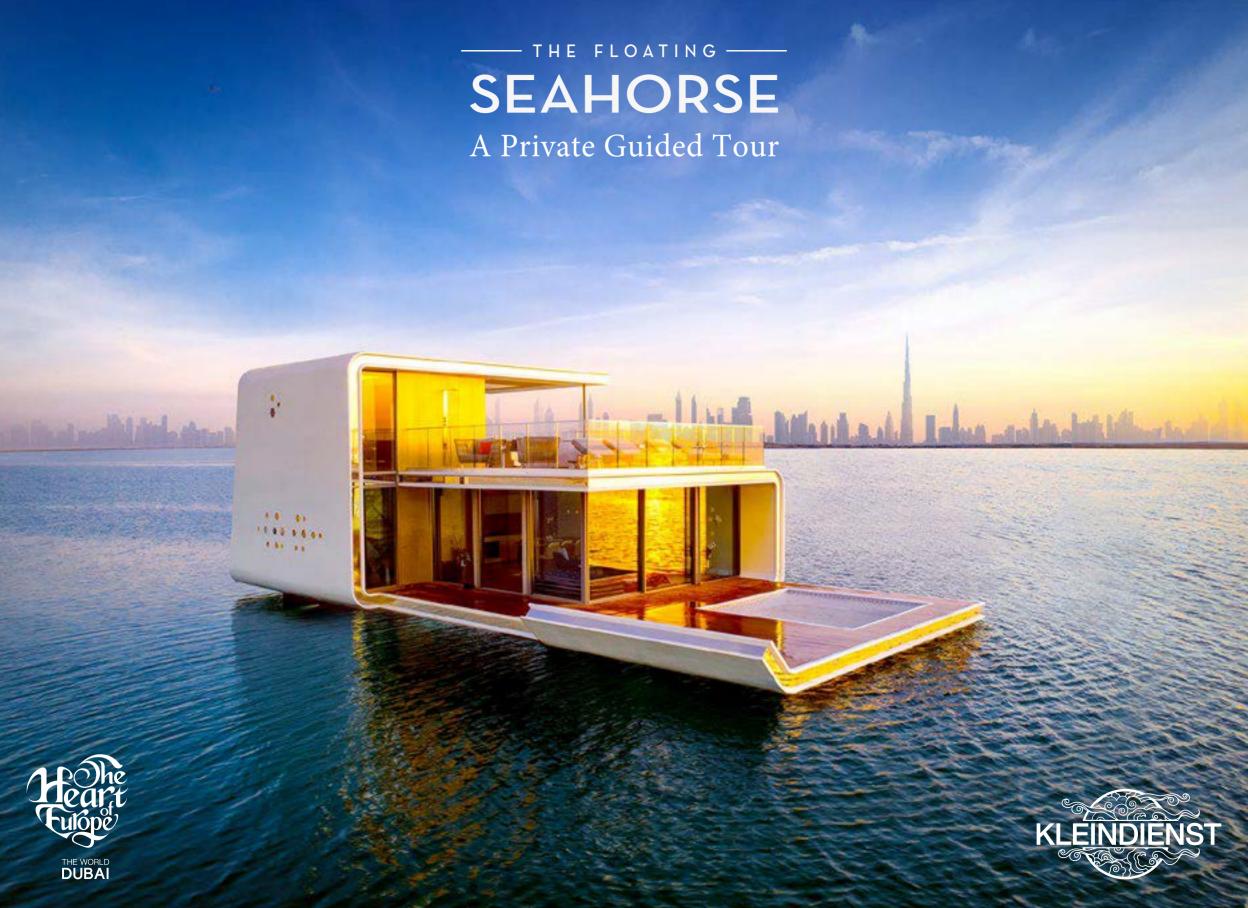

# The Floating Seahorse

## A Destination Beyond Imagination

A feat of innovation achieved by a marriage of engineering and imagination, The Floating Seahorse villas are an epitome of timeless design and craftsmanship spread across three levels including a spectacular underwater floor.

As well as providing the world's first floating underwater experience
The Floating Seahorse villas will be home to unique special features, state-of-the-art
technology and outdoor climate-controlled areas.