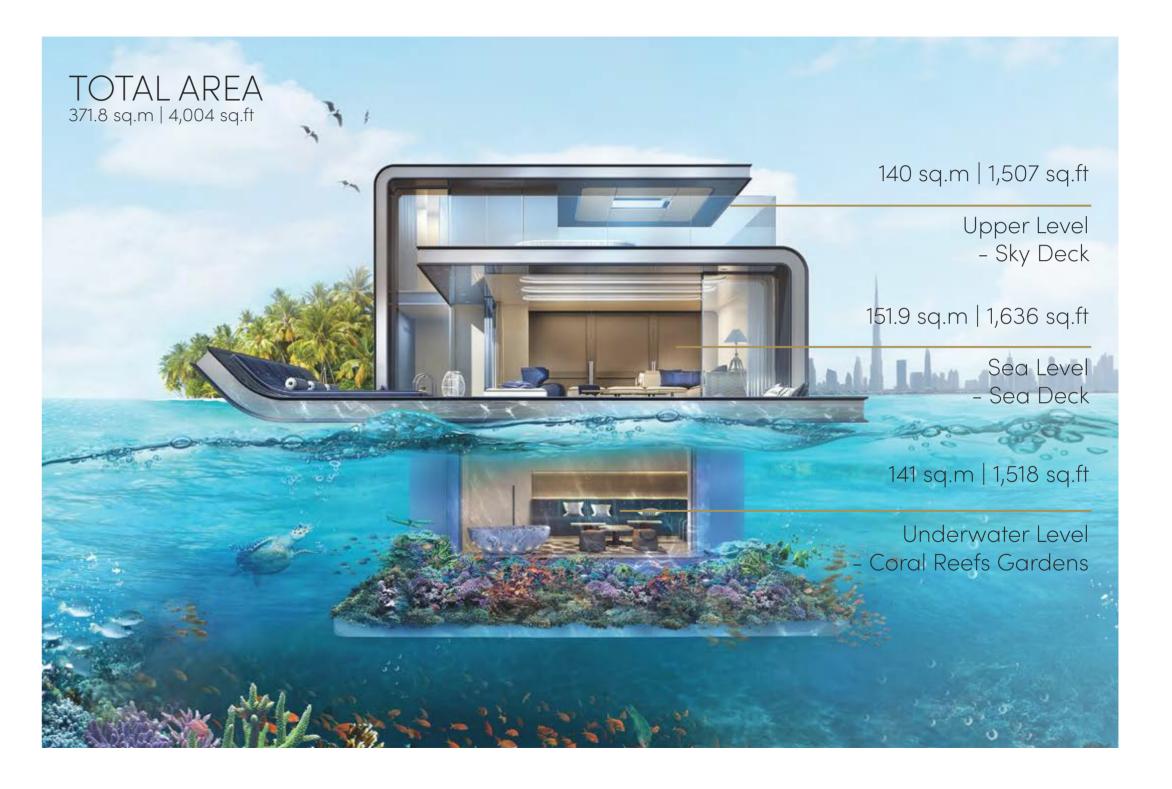

UPPER LEVEL

SEA LEVEL

UNDER WATER

THE FLOATING SEAHORSE - 3 LEVELS

UPPER LEVEL

SEA LEVEL

UNDER WATER

Underwater Floor Total Area: 141 sq.m | 1,518 sq.ft
Underwater Indoor Area: 80 sq.m | 861 sq.ft
Coral Reefs Gardens Area: 61 sq.m | 657 sq.ft
Underwater Double Glazing Area: 25 sq.m | 269 sq.ft

Bedroom 1 & En-suite Coral Reefs Garden | Bathroom 1 | Bedroom 2 & En-suite Coral Reefs Garden & En-suite Bathroom Kitchenette | Storage | Marine Life Views

Sea Level Total Floor Area: 151.9 sq.m | 1,636 sq.ft Sea Level Indoor Area: 76 sq.m | 818 sq.ft Sea Level Outdoor Area: 76 sq.m | 818 sq.ft

Living Room & Dining Room | En-suite Sea Level deck | Floor to Ceiling sliding doors | Kitchenette | Storage King Size Hammock over the Water | Sea Views

#### THE FLOATING SEAHORSE - 3 LEVELS

UPPER LEVEL
SEA LEVEL

UNDER WATER

Upper Level Total Floor Area: 140 sq.m | 1,507 sq.ft
Upper Level Indoor Area: tbc sq.m | tbc sq.ft
Upper Level Outdoor Area: tbc sq.m | tbc sq.ft

Lounge Area & Dining Area | Jacuzzi | Sunbathing Area | Translucent Fence Panels | Kitchenette | Storage Sea Views | Guest Toilet