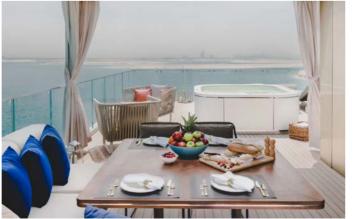

Lounge Area & Dining Area | Jacuzzi | Sunbathing Area | Translucent Fence Panels | Kitchenette | Storage Sea Views | Guest Toilet