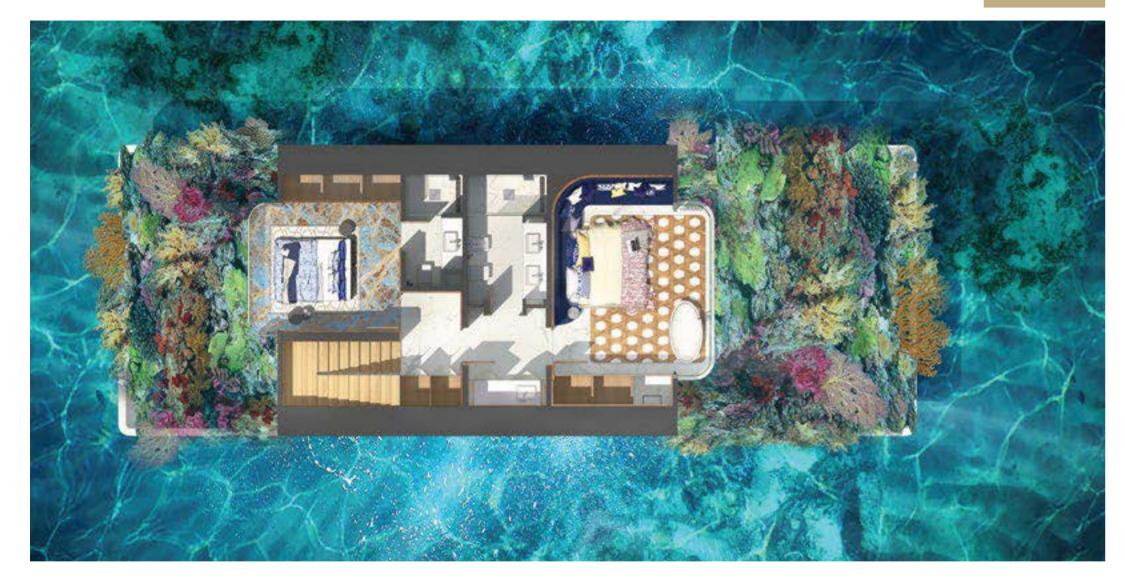

UPPER LEVEL

SEA LEVEL

UNDER WATER

THE FLOATING SEAHORSE - 3 LEVELS

UPPER LEVEL

SEA LEVEL

UNDER WATER

Underwater Floor Total Area: 141 sq.m | 1,518 sq.ft
Underwater Indoor Area: 80 sq.m | 861 sq.ft
Coral Reefs Gardens Area: 61 sq.m | 657 sq.ft
Underwater Double Glazing Area: 25 sq.m | 269 sq.ft

Bedroom 1 & En-suite Coral Reefs Garden | Bathroom 1 | Bedroom 2 & En-suite Coral Reefs Garden & En-suite Bathroom Kitchenette | Storage | Marine Life Views

Sea Level Total Floor Area: 151.9 sq.m | 1,636 sq.ft Sea Level Indoor Area: 76 sq.m | 818 sq.ft Sea Level Outdoor Area: 76 sq.m | 818 sq.ft