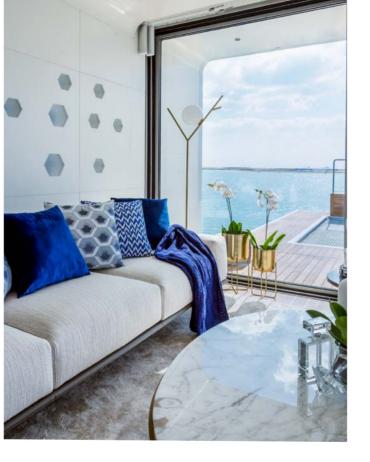

Living Room & Dining Room | En-suite Sea Level deck | Floor to Ceiling sliding doors | Kitchenette | Storage King Size Hammock over the Water | Sea Views